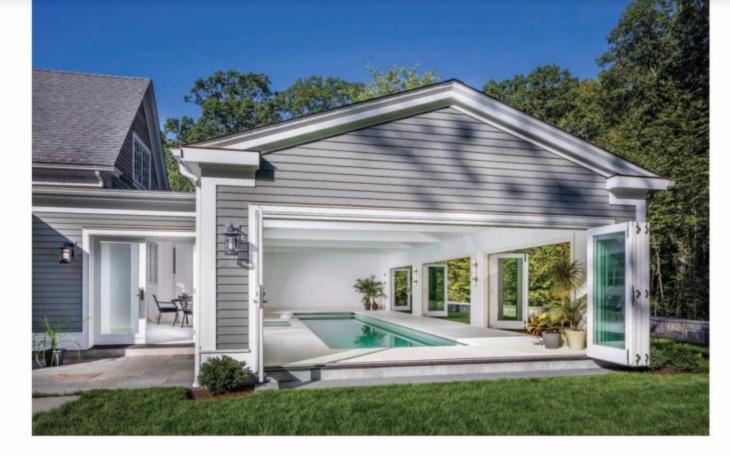

he homeowners of a residence surrounded by a beautiful wooded landscape in Greenwich, CT, wanted to add a natatorium to the exterior that would include two separate water features, an Infinity spa and an Infinity swimming pool. James Schettino Architects of New Canaan and Hemingway Construction of Greenwich were engaged to work on the project together. The clients asked for a layout that would be comfortable for the two of them, yet spacious enough to accommodate their family and friends visiting from overseas. The design team strategically placed the addition to connect the existing billiards room, family room and kitchen in a seamless transition.

The addition captures light from all directions with custom-ordered clad Marvin bifold doors that extend viewing and provide an open flow to the property and gardens. The swimming pool features infinity edges and automatic covers, with temperatures controlled by the users through Smart technology. If one user prefers a hotter temperature than another, the pool and spa can be programmed to accommodate both. A carefully and technologically designed HVAC systemwith heating, cooling, dehumidification, and pool and spa heaters—is equipped with pool water flow and pressure meters. An intricate exhaust system is engineered to prevent fogging of glass and chlorine odor from entering the home.

The open arrangement of this addition, with its high ceilings and strong architectural beams, offers plenty of gathering space and free flow to other rooms. Indeed, the interior and exteriors are truly married by the architectural design.