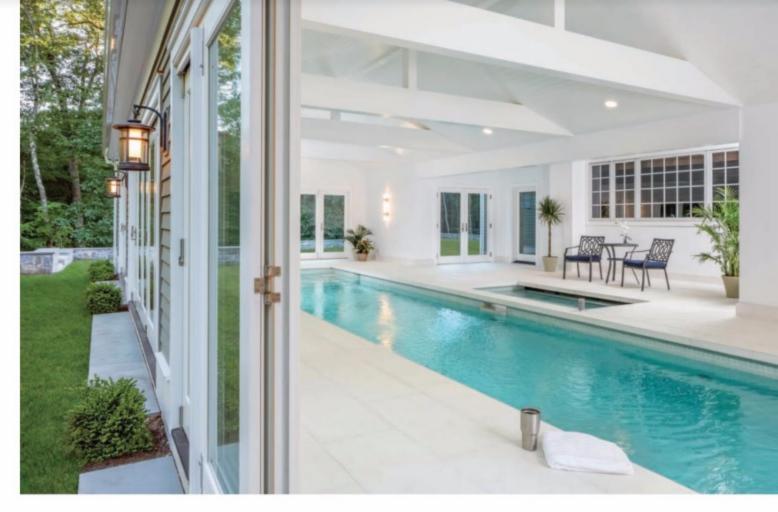

The addition captures light from all directions with custom-ordered clad Marvin bifold doors that extend viewing and provide an open flow to the property and gardens. The swimming pool features infinity edges and automatic covers, with temperatures controlled by the users through Smart technology. If one user prefers a hotter temperature than another, the pool and spa can be programmed to accommodate both. A carefully and technologically designed HVAC systemwith heating, cooling, dehumidification, and pool and spa heaters—is equipped with pool water flow and pressure meters. An intricate exhaust system is engineered to prevent fogging of glass and chlorine odor from entering the home.

The lighting system creates scene and mood lighting, as well as colors in the pool. Exterior landscape lighting is incorporated so that the mood created inside becomes part of the exterior on the rolling lawns. All-weather, in-ceiling speakers provide audio from any device, and two flat LED TVs offer viewing from the pool or the lounge. A bath and changing room features a full bathroom with spa shower, changing room and aquatic closet for towels, goggles, flippers and other gear.

The open arrangement of this addition, with its high ceilings and strong architectural beams, offers plenty of gathering space and free flow to other rooms. Indeed, the interior and exteriors are truly married by the architectural design.